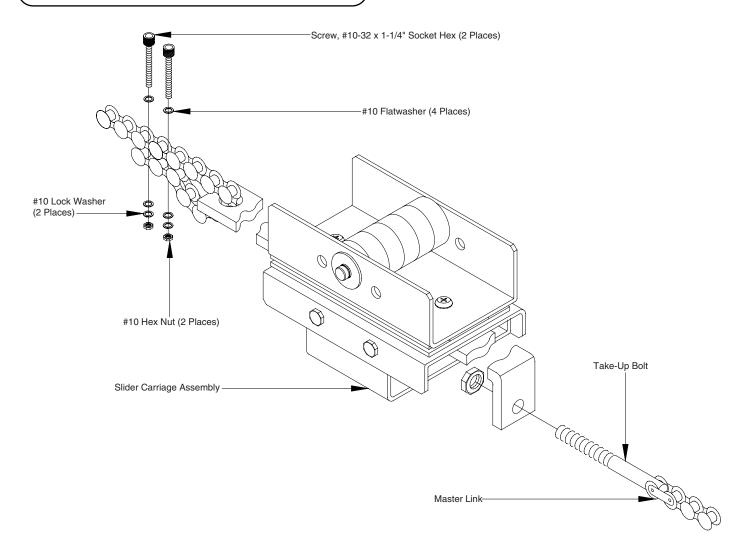

## **FUNCTIONS**

Required on slide door operators where one operator is used to open two bi-parting doors, one sliding left and the other sliding right to open. Includes a modified second slider and a second door bracket mechanism. The operator is not effected. However, operator horsepower must be selected using the area (in square feet) of entire door opening.

## INSTALLATION INSTRUCTIONS

Refer to the slide door instructions provided with the operator for operator mounting, electrical connections and operating instructions.

KIT PART # DESCRIPTION

K75-10471 Trolley Slider Kit For Bi-Parting Doors